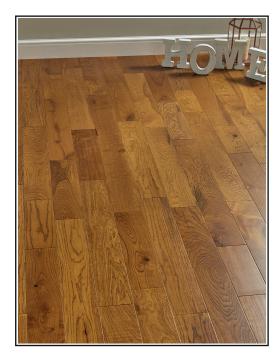

## Studio Honey Oak Lacquered

## **Product Description**

Are you sick and tired of replacing your flooring constantly? Studio Honey Oak has a richly warm colour palette with bronze and copper tones, with delicate rust hues in a stunning display of organic shades and natural beauty. The 10mm plywood core is extremely durable and strong, while the 2mm wear layer of oak is perfectly suited for a busy property. The top 2mm layer has been gently lacquered to bring out its best features and offer you an amazing canvas for your current decor, while the overall 12mm thickness ensures extra durability for your floor