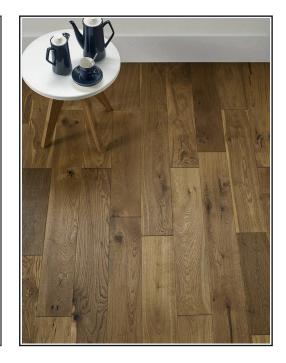

## Loft Summer Oak Brushed & Oiled

## **Product Description**

Are you looking for a change? Our Loft Summer Oak is another example of a stunning and affordable engineered wood floor. This flooring will take your breath away with its gorgeous natural details and textures. Delicious tones of caramel, toffee, and honey can give any room in your home a welcoming look and feel. The rustic-grade boards with natural grains, knots, and splits ensure Loft Summer Oak looks and feels incredible. Completed with a 3mm solid oak layer that's been oiled to give its surface a high-quality finish, this is a floor you'll be able to admire for a lifetime.