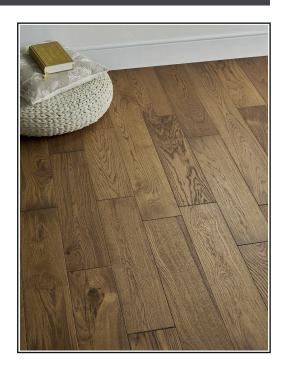

## Loft Deep Golden Oak Brushed & Oiled

## **Product Description**

Tired of the same old boring flooring? Loft Deep Golden Oak has a deep and luscious colour palette with bronze tones combined with copper, auburn and honey tones to provide a stunning display of rustic & natural beauty. The construction of this exquisite wood flooring ensures it is extremely durable and strong, and perfectly suited for a busy property. The surface has been brushed with high quality oil to bring out its best features and to offer you an amazing canvas for your current decor, while the overall thickness provides extra durability for your floor.