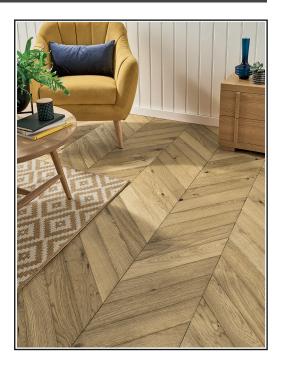

## Cambridge Chevron Natural Oak Brushed & Oiled

## **Product Description**

Our Cambridge Chevron Natural Oak boasts fascinating natural features that are sure to catch your eye; the unique and distinctive knots and grain patterns create a floor that is full of character and rustic appeal! Expertly designed to give home owners the best of what an Engineered Wood flooring can offer, Cambridge Chevron Natural Oak has an incredibly tough and top quality plywood core, with a durable 3mm surface layer and an enchanting brushed & oiled finish.