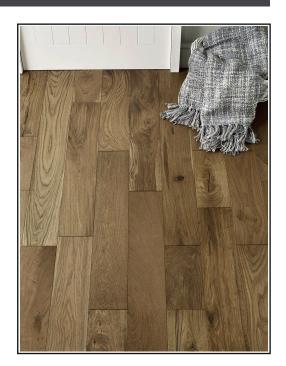

## Loft Golden Smoked Oak Brushed & Lacquered

## **Product Description**

Are you looking for a change? The dark and rich golden hues of Loft Golden Smoked Oak engineered wood flooring offer a fascinating look for any room, from classically decorated to minimalist and modern or a creative and eclectic decor. Its captivating intensity is matched only by its superior lacquered finish that accentuates the alluring tones of the natural wood. Planks vary in length for a more authentic and rustic tone, and make Loft Golden Smoked Oak easy to lay in a smaller room or in an open plan area in equal measure. Versatile, gorgeous, extremely durable giving any home that sophisticated look.